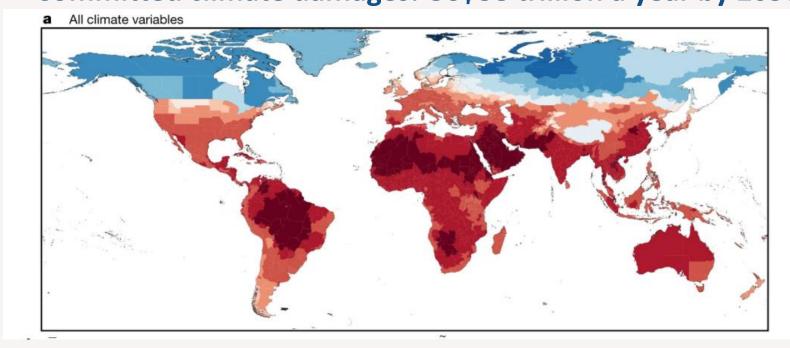

## Committed climate damages: US\$38 trillion a year by 2050

Kotz, M., Levermann, A. & Wenz, L. The economic commitment of climate change. *Nature* **628**, 551–557 (2024). <a href="https://doi.org/10.1038/s41586-024-07219-0">https://doi.org/10.1038/s41586-024-07219-0</a>