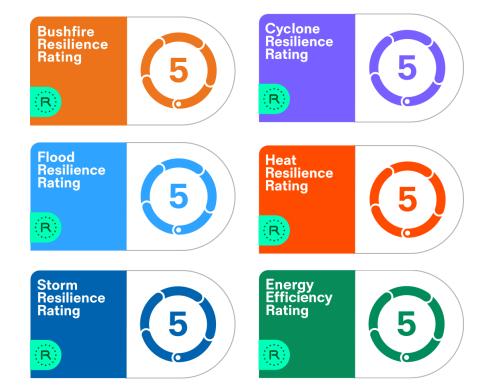

### **SCALE**

Free self-assessment, remote certification, partnerships – insurance, finance, builders, real estate, Gov'ts.

- Measure ability of building to defend itself (passive protection) to local risks - flood, bushfire, cyclone, storm, heatwave, and energy efficiency
- 300+ new data points, verified post-disaster building loss surveys, testing, research, expert consensus
- Holistic assessment building construction & materials, services, landscaping, maintenance, storage, neighbouring homes & structures
- Probability of loss algorithms:
  - measures residual risk
  - degree damage, re-occupation rate
  - can integrate with any risk exposure model
- Project partners Insurance Council of Australia, NSW & Commonwealth Gov'ts, Cyclone Testing Station, UOW Sustainable Buildings Research Centre

### **Insurance Pricing Integration - Bushfire**

- Reduction on bushfire component of premium, tiered discounts according to Ratings, 3, 4, 5 Stars
- Higher the risk component of the premium, higher the insurance discount
- Correct market signal incentivises action in highest risk areas
- E.g. Winmalee, Blue Mountains, NSW, 5 Stars (single peril)
  - \$821.94 discount on \$4,182.86 annual premium
  - approx. 20% total discount
- Assessment, verification, measurement of residual risk enables <u>deeper insurance pricing</u> recognition

## Insurance Pricing Integration - Multi-Hazard

- Training & accreditation for assessors, 200x case study assessments in VIC, NSW, QLD
- Provides data for insurance pricing integration
- Flood & storm higher peril component of premium compared to bushfire, larger premium reductions expected