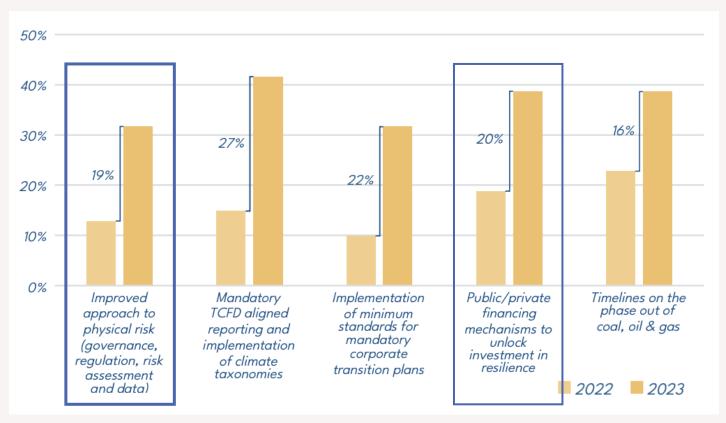

## Increasing investor engagement on physical risk

The State of Net Zero Investment 2024, released June 2024