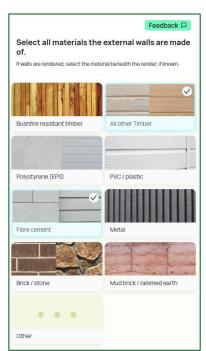

| Hi Kate. 45 Main Rd. Bakery Hill VIC 3350 Settings V                                        |                               |
|---------------------------------------------------------------------------------------------|-------------------------------|
|                                                                                             | d ⊚ 12/12 categories y Rating |
| Select categories below to answer questions.<br>Complete all categories to get your Rating. |                               |
| The home                                                                                    | Outdoors                      |
| General Questions                                                                           | Outdoor Living 🕢              |
| Roof                                                                                        | Garage                        |
| Glass                                                                                       | Storage                       |
| Doors                                                                                       | Garden                        |
| Underfloor                                                                                  | Other Buildings               |
| Services                                                                                    | Water Supply                  |

| home? Select all structures that apply and ind the same item. | icate if you have n | nore than one of |
|---------------------------------------------------------------|---------------------|------------------|
| Pergola                                                       | 1                   | +                |
| Porch/Verandah                                                | 1                   | +                |
| Deck                                                          | 2                   | +                |