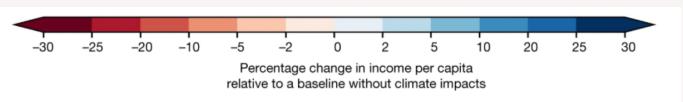

## Committed climate damages: US\$38 trillion a year by 2050

Kotz, M., Levermann, A. & Wenz, L. The economic commitment of climate change. *Nature* **628**, 551–557 (2024). <a href="https://doi.org/10.1038/s41586-024-07219-0">https://doi.org/10.1038/s41586-024-07219-0</a>