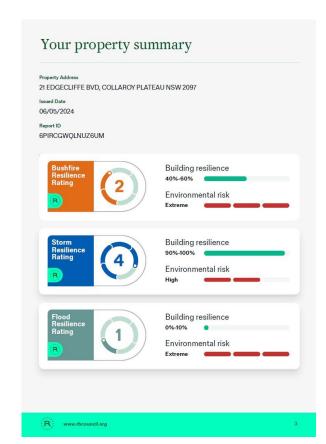

### **Insurance Pricing Integration - Bushfire**

- Reduction on bushfire component of premium, tiered discounts according to Ratings, 3, 4, 5 Stars
- Higher the risk component of the premium, higher the insurance discount
- Correct market signal incentivises action in highest risk areas
- E.g. Winmalee, Blue Mountains, NSW, 5 Stars (single peril)
  - \$821.94 discount on \$4,182.86 annual premium
  - approx. 20% total discount
- Assessment, verification, measurement of residual risk enables <u>deeper insurance pricing</u> recognition

## Insurance Pricing Integration - Multi-Hazard

- Training & accreditation for assessors, 200x case study assessments in VIC, NSW, QLD
- Provides data for insurance pricing integration
- Flood & storm higher peril component of premium compared to bushfire, larger premium reductions expected