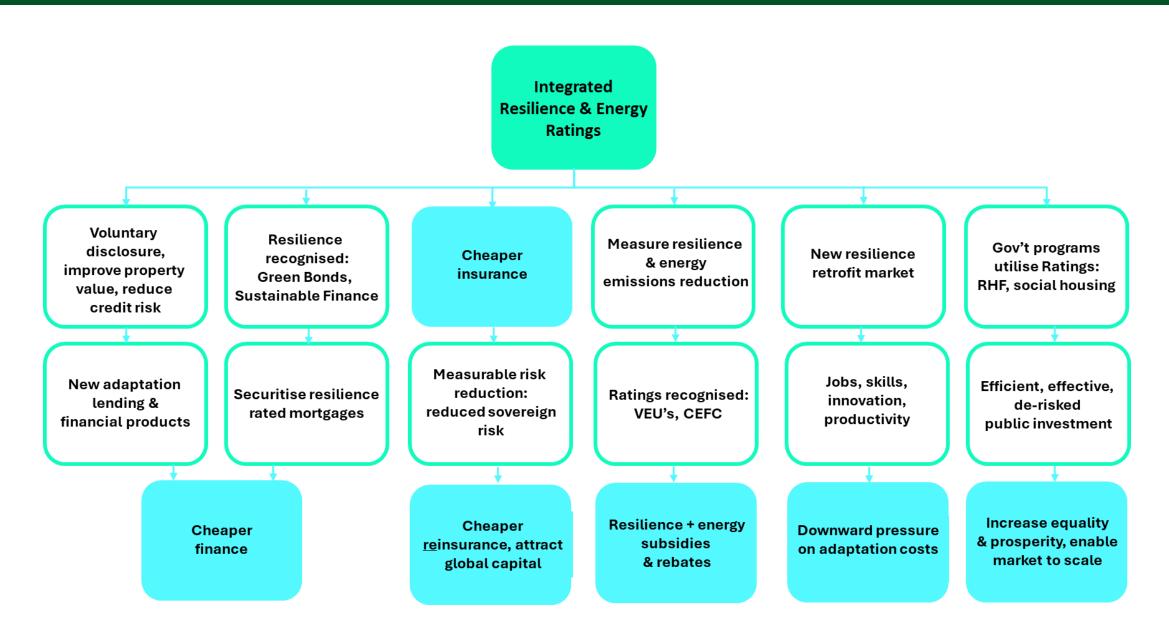

## A lack of adaptation action & investment increases risk of market failure:

- Increasing risk, increasing re/insurance costs
- Insurers need enough people to afford insurance premiums to pool the risk
- Insurance is required to access finance, including mortgages on homes & businesses
- Insurers & banks exit markets
- Capital flight investors exit markets
- Stranded communities, stranded assets
- Increased climate inequality & poverty
- Increased (preventable) shocks to social systems, economy, markets, environment, financial system
- Increased reliance on Governments to fund insurance protection gap and escalating recovery costs

Steve Waygood, Chief Responsible Investment Officer, Aviva Investors. ASFI Conference 6th Nov 2023.

AFFORDABLE INSURANCE & FINANCE

PROTECT BUSINESSES,
JOBS & SERVICES

ATTRACT INVESTMENT CREATE VALUE

**SOCIAL & ECONOMIC RESILIENCE** 