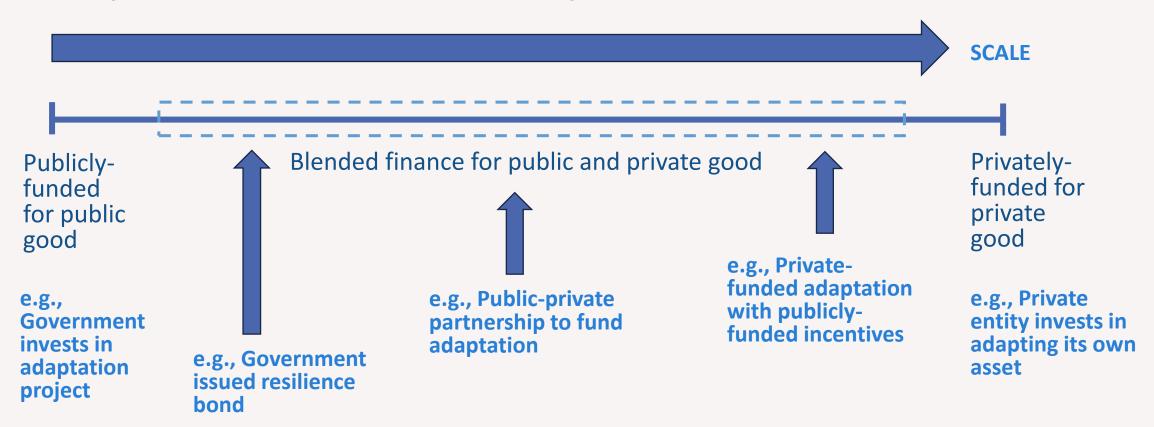

## Adaptation as an opportunity for investors

- Fund adaptation e.g., provide large amounts of capital up-front
- Spread risk (and costs) across time and space
- Competition can promote innovation and efficiency (and profit)

World's first dedicated climate resilience bond, for US\$ 700m, is issued by EBRD

AllB Issues First Climate Adaptation Bond Targeting Resilient Infrastructure

CA Senate Approves Climate Resiliency Bond For 2024 Ballot, Measure Moves On To CA Assembly