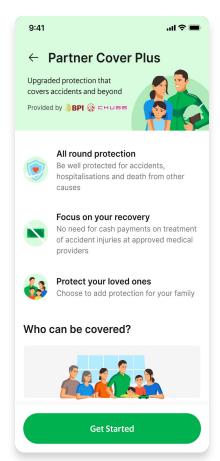

#### **Showcase: FlexiProtect**

- Our new Flagship Driver
  Protection product, combined
  with a new Driver purchase CX.
- Driver will be able to buy modular or bundled Personal Accident, Term Life, Income Protection, Health, and Critical Illness products through a single journey.