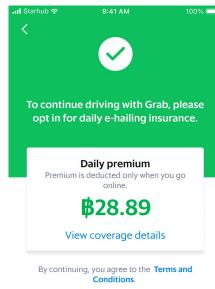

#### **Showcase: GDI**

- Usage Based Insurance for Commercial Auto Insurance charged daily for 24 hour coverage at the beginning of each gig shift.
- Supports the flexible work nature of gig work.

The Insurer reserves the right to adjust the premium from time to time. Your enrolment in this Grab Daily Insurance Programme shall constitute consent to the new policy and premium of \$28.29.

✓ I consent to the disclosure and use of my personal data to process my enrolment in the Grab Daily E-hailing Insurance Programme.

#### Opt In

Already have an annual e-hailing insurance?