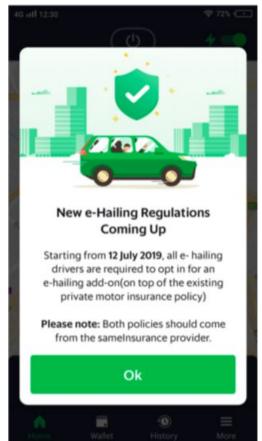

#### **Showcase: GDI**

- Usage Based Insurance for Commercial Auto Insurance charged daily for 24 hour coverage at the beginning of each gig shift.
- Supports the flexible work nature of gig work.

The Insurer reserves the right to adjust the premium from time to time. Your enrolment in this Grab Daily Insurance Programme shall constitute consent to the new policy and premium of \$28.29.