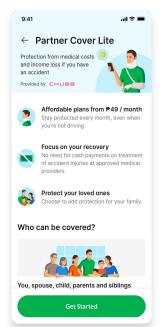

#### **Showcase: FlexiProtect**

- Our new Flagship Driver
  Protection product, combined
  with a new Driver purchase CX.
- Driver will be able to buy modular or bundled Personal Accident, Term Life, Income Protection, Health, and Critical Illness products through a single journey.