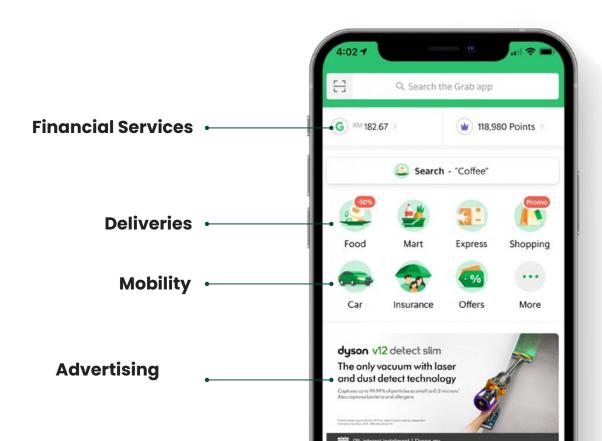

### **Grab**: The Everyday, Everything Superapp

All-in-one offering

**Personalised** 

Localised

### Hyperlocal

### **Evolution from one to many**