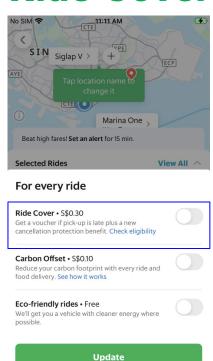

**SAFETY** 



**ECONOMIC EMPOWERMENT** 

### Hyperlocal

### **Evolution from one to many**



### **Grab's impact in SEA**



**37.7 million** monthly transacting users



>5 million

registered driver- and delivery partners earning on Grab's platform



>5 million

registered merchant and agent partners



**US\$11** billion

earned by our driver- and merchant-partners through our platform in 2023



>2,100

Persons With Disabilities earning a living on our platform



>650,000

small merchant-partners joined Grab in 2022

#### **Grabinsure Mission**

To protect Southeast Asia against life's uncertainties by creating simple and flexible insurance experiences that people trust, love and recommend.

## **Our Approach to Solving Financial Inclusion**



#### **Showcase: Ride Cover**









#### **Showcase: GDI**

- Usage Based Insurance for Commercial Auto Insurance charged daily for 24 hour coverage at the beginning of each gig shift.
- Supports the flexible work nature of gig work.





The Insurer reserves the right to adjust the premium from time to time. Your enrolment in this Grab Daily Insurance Programme shall constitute consent to the new policy and premium of \$28.29.

✓ I consent to the disclosure and use of my personal data to process my enrolment in the Grab Daily E-hailing Insurance Programme.

#### Opt In

Already have an annual e-hailing insurance?

#### **Showcase: FlexiProtect**







- Our new Flagship Driver
  Protection product, combined
  with a new Driver purchase CX.
- Driver will be able to buy modular or bundled Personal Accident, Term Life,