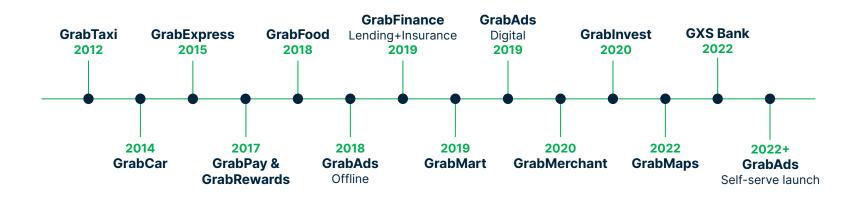

# GrabInsure

May 2024





### **Grab**: The Everyday, Everything Superapp



All-in-one offering

**Personalised** 

Localised

## 2012



## 2023



**SAFETY** 



**ECONOMIC EMPOWERMENT** 

### Hyperlocal

### **Evolution from one to many**



### **Grab's impact in SEA**



**37.7 million** monthly transacting users



>5 million

registered driver- and delivery partners earning on Grab's platform



>5 million

registered merchant and agent partners



**US\$11** billion

earned by our driver- and merchant-partners through our platform in 2023



>2,100

Persons With Disabilities earning a living on our platform



>650,000

small merchant-partners joined Grab in 2022

#### **Grabinsure Mission**

To protect Southeast Asia against life's uncertainties by creating simple and flexible insurance experiences that people trust, love and recommend.

## **Our Approach to Solving Financial Inclusion**



#### **Showcase: Ride Cover**









#### **Showcase: GDI**

- Usage Based Insurance for Commercial Auto Insurance charged daily